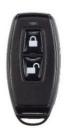

#### **BLUETOOTH ACCESSORIES**

# Optional! Please order separately.

With the Wireless Key and the Wireless Keypad, the lock can be unlocked over a distance of up to 20 meters - cable-free.

XLOCK BLE Wireless key

The wireless keypad can be used to program all XLOCK pin code functions such as fixed, time and one-time code.

XLOCK BLE Wireless keyboard