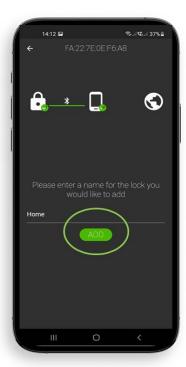

X L C K

Searching locks...

on the green 😛 one to add your XLOCK.

5. Give the lock a name and tap ADD.

6. The XLOCK lock has now been successfully linked to the XLOCK APP and is visible on the start screen.