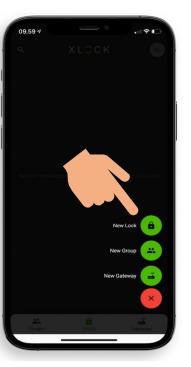

#### ADD NEW LOCK IN YOUR ACCOUNT

1. Tap the button at the bottom right corner.

2. Tap New Lock.

ready? Press and hold screwdriver.

3. Have XLOCK lock the reset button with a

4. The lock is displayed with its ID number. Tap

X L C K

Searching locks...

on the green 😛 one to add your XLOCK.

5. Give the lock a name and tap ADD.

6. The XLOCK lock has now been successfully linked to the XLOCK APP and is visible on the start screen.