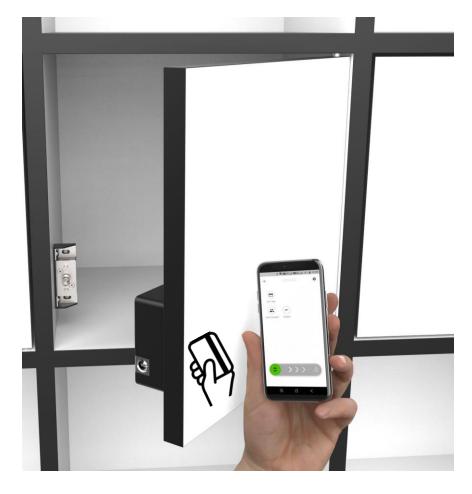

#### LOCK on the door

## DOORS MOUNTING LEFT

The RFID reader direction is at the door.

## **DOORS MOUNTING RIGHT**

The RFID reader direction is at the door.

The RFID reader direction is at the door.