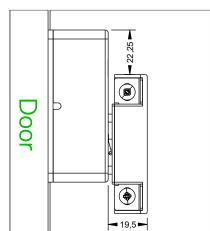

e lock



#### **UNLOCK** and **LOCK**





Hold a programmed transponder against the lock's antenna. The reading distance depends on the installation and the medium. The lock unlocks and the drawer can be opened. After 5 seconds, the lock locks automatically. The locking time can be adjusted in the app in the lock settings:

5-900 seconds



#### **XLOCK220 MOUNTING OPTIONS**

#### LOCK on the door



#### Attention:

In the case of corpus mounting, the RFID antenna signal is on the side of the corpus.

In the case of corpus mounting, cabling is easier to implement.



## LOCK on the corpus



## DOORS MOUNTING LEFT





The RFID reader direction is at the door.





## **DOORS MOUNTING RIGHT**

The RFID reader direction is at the door.





The RFID reader direction is at the door.







#### **CORPUS MOUNTING LEFT**



The RFID reader direction is on the side of the corpus.







#### **CORPUS MOUNTING RIGHT**



The RFID reader direction is on the side of the corpus.



The RFID reader direction is on the side of the corpus.







#### **XLOCK GATEWAYS**

## Optional! Please order separately.



XLOCK Gateway G2-WIFI incl. USB C charging cable. 2.4 GHz WIFI compatible USB power supply required







XLOCK Gateway G3-Ethernet incl. USB C charging cable. USB power supply required







XLOCK Gateway G3 POE-Ethernet incl. USB C charging cable.
POE does not require a separate power supply





#### **BLUETOOTH ACCESSORIES**

# Optional! Please order separately.



With the Wireless Key and the Wireless Keypad, the lock can be unlocked over a distance of up to 20 meters