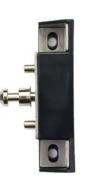

#### **PACKAGING CONTENTS**

Lock XL220

Closing part XL220

Sticker

4 x screws for lock countersunk head 3.0 x 45 mm.

2 x screws for closing part Lens head 4.0 x 12 mm. Always use lithium batteries!

4 x AAA Lithium batteries

## **DIMENSIONS**

Lock XL220

Closing part XL220