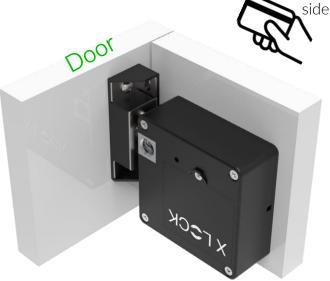

#### **XLOCK220 MOUNTING OPTIONS**

## LOCK on the corpus

#### Attention:

In the case of corpus mounting, the RFID antenna signal is on the side of the corpus.

In the case of corpus mounting, cabling is easier to implement.