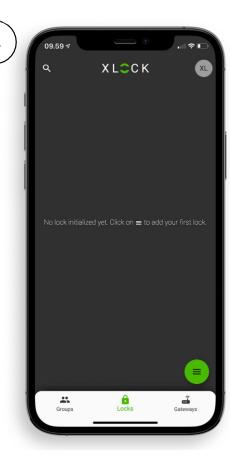

#### ADD NEW LOCK IN YOUR ACCOUNT

1. Tap the button at the bottom right corner.

2. Tap New Lock.

ready? Press and hold screwdriver.

3. Have XLOCK lock the reset button with a

4. The lock is displayed with its ID number. Tap

X L C K

Searching locks...

on the green 😛 one to add your XLOCK.

5. Give the lock a name and tap ADD.

6. The XLOCK lock has now been successfully linked to the XLOCK APP and is visible on the start screen.