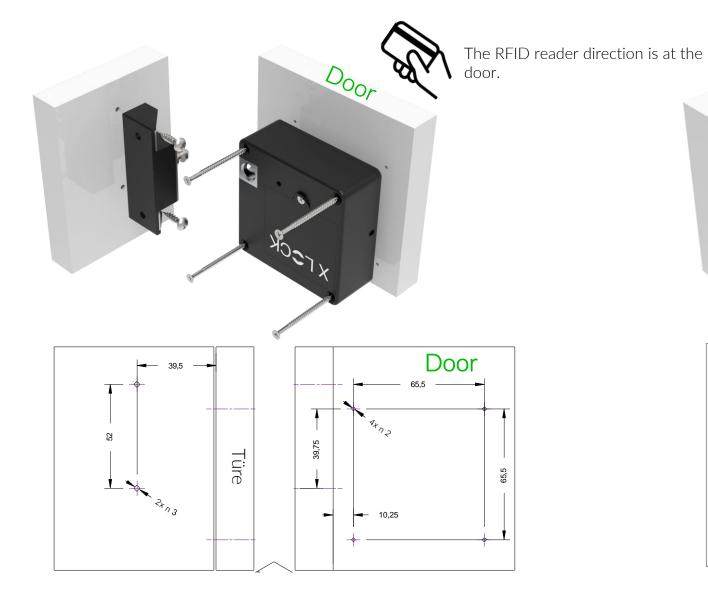

## DOORS MOUNTING LEFT

The RFID reader direction is at the door.

## **DIMENSIONS**

Lock XL220

Closing part XL220