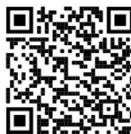

#### INSTALL THE APP AND CREATE AN ACCOUNT

XL Lock Manager App and on the Install smartphone (IOS + Android).

Simply scan the QR code with your camera:

After installation, create your XLOCK account and confirm in the e-mail - > done.