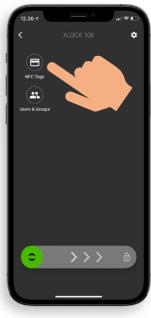

#### **ADD TRANSPONDERS**

1. Tap the lock. The lock 2. Tap the NFC Tags menu opens.

card icon.

3) Tap that in the lower right corner to open the tag Add.

4) Select Bluetooth and tap Next.

5) Give the transponder a name. Tap Next, the lock starts the learning process.