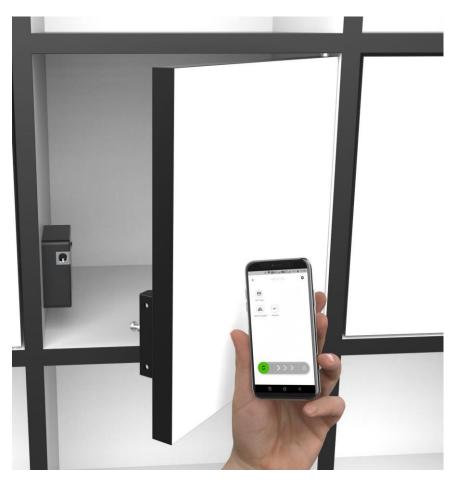

#### Attention:

In the case of corpus mounting, the RFID antenna signal is on the side of the corpus.

In the case of corpus mounting, cabling is easier to implement.

## LOCK on the corpus

#### **CORPUS MOUNTING LEFT**

The RFID reader direction is on the side of the corpus.

#### **CORPUS MOUNTING RIGHT**

The RFID reader direction is on the side of the corpus.

The RFID reader direction is on the side of the corpus.