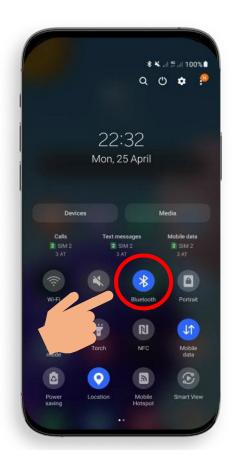

#### Attention for Android devices:

For Android devices, the following permissions must be granted without restrictions for the commissioning of Bluetooth devices: Location and Bluetooth In retrospect, this is no longer possible with some devices. Then you have to uninstall and reinstall the app and then restart the device.

For the commissioning of an XLOCK lock, the location and Bluetooth must be activated in the Android system!