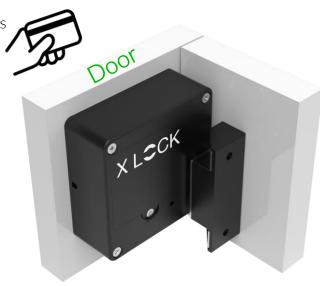

#### **XLOCK220 MOUNTING OPTIONS**

## LOCK on the corpus

#### Attention:

In the case of corpus mounting, the RFID antenna signal is on the side of the corpus.

In the case of corpus mounting, cabling is easier to implement.