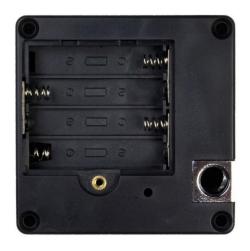

#### PREPARATION FROM THE LOCK

4 pieces AAA lithium batteries.
For error-free operation, please always use lithium batteries!

Open the battery compartment cover and insert the batteries with the correct polarity (+/-).

Close the battery compartment cover and fix it with the screw.

Your lock is now ready for use.