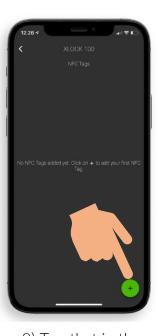

#### **ADD TRANSPONDERS**

1. Tap the lock. The lock 2. Tap the NFC Tags menu opens.

card icon.

3) Tap that in the lower right corner to open the tag Add.

4) Select Bluetooth and tap Next.

5) Give the transponder a name. Tap Next, the lock starts the learning process.