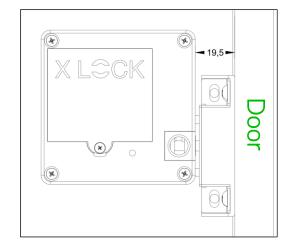

ntenna. The reading distance depends on the installation and the medium. The lock unlocks and the drawer can be opened. After 5 seconds, the lock locks automatically. The locking time can be adjusted in the app in the lock settings:

5-900 seconds



#### **XLOCK220 MOUNTING OPTIONS**

#### LOCK on the door



#### Attention:

In the case of corpus mounting, the RFID antenna signal is on the side of the corpus.

In the case of corpus mounting, cabling is easier to implement.



## LOCK on the corpus



## DOORS MOUNTING LEFT





The RFID reader direction is at the door.





## **DOORS MOUNTING RIGHT**

The RFID reader direction is at the door.





The RFID reader direction is at the door.







#### **CORPUS MOUNTING LEFT**



The RFID reader direction is on the side of the corpus.







#### **CORPUS MOUNTING RIGHT**



The RFID reader direction is on the side of the corpus.



The RFID reader direction is on the side of the corpus.







#### **XLOCK GATEWAYS**

## Optional! Please order separately.



XLOCK Gateway G2-WIFI incl. USB C charging cable. 2.4 GHz WIFI compatible USB power supply required







XLOCK Gateway G3-Ethernet incl. USB C charging cable. USB power supply required







XLOCK Gateway G3 POE-Ethernet incl. USB C charging cable.
POE does not require a separate power supply





#### **BLUETOOTH ACCESSORIES**

# Optional! Please order separately.



With the Wireless Key and the Wireless Keypad, the lock can be unlocked over a distance of up to 20 meters - cable-free.



XLOCK BLE Wireless key





The wireless keypad can be used to program all X