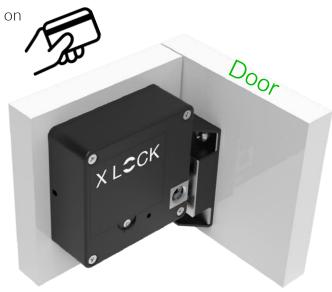

#### Attention:

In the case of corpus mounting, the RFID antenna signal is on the side of the corpus.

In the case of corpus mounting, cabling is easier to implement.

## LOCK on the corpus