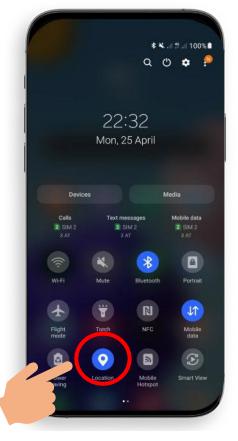

#### Attention for Android devices:

For Android devices, the following permissions must be granted without restrictions for the commissioning of Bluetooth devices: Location and Bluetooth In retrospect, this is no longer possible with some devices. Then you have to uninstall and reinstall the app and then restart the device.

For the commissioning of an XLOCK lock, the location and Bluetooth must be activated in the Android system!