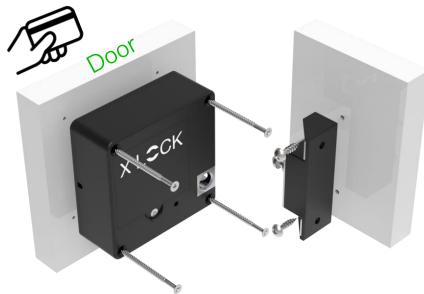

7) Your transponder is now stored and unlocks the lock



#### **UNLOCK** and **LOCK**





Hold a programmed transponder against the lock's antenna. The reading distance depends on the installation and the medium. The lock unlocks and the drawer can be opened. After 5 seconds, the lock locks automatically. The locking time can be adjusted in the app in the lock settings:

5-900 seconds



#### **XLOCK220 MOUNTING OPTIONS**

#### LOCK on the door



#### Attention:

In the case of corpus mounting, the RFID antenna signal is on the side of the corpus.

In the case of corpus mounting, cabling is easier to implement.



## LOCK on the corpus



## DOORS MOUNTING LEFT





The RFID reader direction is at the door.





## **DOORS MOUNTING RIGHT**

The RFID reader direction is at the door.





The RFID reader direction is at the door.







#### **CORPUS MOUNTING LEFT**



The RFID reader direction is on the side of the corpus.







#### **CORPUS MOUNTING RIGHT**



The RFID reader direction is on the side of the corpus.



The RFID reader direction is on the side of the corpus.







#### **XLOCK GATEWAYS**

## Optional! Please order separately.



XLOCK Gateway G2-WIFI incl. USB C charging cable. 2.4 GHz WIFI compatible USB power supply required







XLOCK Gateway G3-Ethernet incl. USB C charging cable. USB power supply required







XLOCK Gateway G3 POE-Ethernet incl. USB C charging cable.
POE does not require a separate power supply





#### **BLUETOOTH ACCESSORIES**

# Optional! Please order separately.



With the Wireless Key and the Wireless Keypad, the lock