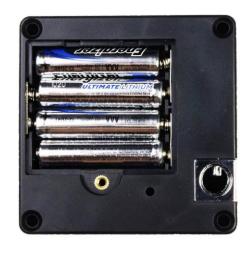

#### PREPARATION FROM THE LOCK

4 pieces AAA lithium batteries.
For error-free operation, please always use lithium batteries!

Open the battery compartment cover and insert the batteries with the correct polarity (+/-).

Close the battery compartment cover and fix it with the screw.

Your lock is now ready for use.