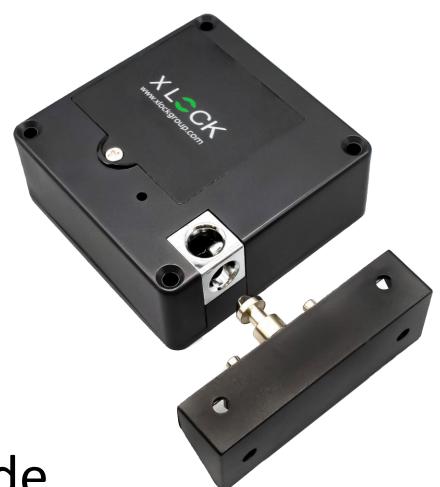

#### **PACKAGING CONTENTS**

Lock XL220

Closing part XL220

Sticker

4 x screws for lock countersunk head 3.0 x 45 mm.

2 x screws for closing part Lens head 4.0 x 12 mm. Always use lithium batteries!

4 x AAA Lithium batteries

## **DIMENSIONS**

Lock XL220

Closing part XL220