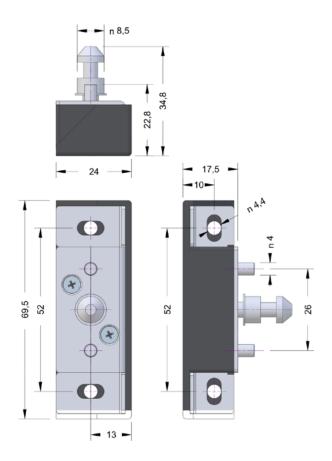

# **XLOCK 220**







Installation Guide

#### **PACKAGING CONTENTS**

Lock XL220



Closing part XL220



Sticker



4 x screws for lock countersunk head 3.0 x 45 mm.



2 x screws for closing part Lens head 4.0 x 12 mm. Always use lithium batteries!

4 x AAA Lithium batteries



Attention:
Please order batteries separately.

## **DIMENSIONS**

Lock XL220



Closing part XL220





## Optional! Please order separately.



#### KEY FOB XL-AUMIFCL-2

Encapsulated housing with stainless steel ring RFID transponder ISO14443a type Mifare Classic reading range up to 3cm



ISO ID-Card
XL-AUMIFCL
RFID card transponder ISO14443a
type Mifare Classic reading range
up to 2,5cm



KEY FOB XL-SAMIFCL Ultraviolet welded case with stainless steel ring RFID transponder ISO14443a type Mifare Classic reading range up to 2,5cm

#### PREPARATION FROM THE LOCK











4 pieces AAA lithium batteries.
For error-free operation, please always use lithium batteries!

Open the battery compartment cover and insert the batteries with the correct polarity (+/-).

Close the battery compartment cover and fix it with the screw.

Your lock is now ready for use.

#### INSTALL THE APP AND CREATE