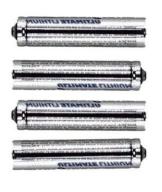

#### **PACKAGING CONTENTS**

Lock XL220

Closing part XL220

Sticker

4 x screws for lock countersunk head 3.0 x 45 mm.

2 x screws for closing part Lens head 4.0 x 12 mm. Always use lithium batteries!

4 x AAA Lithium batteries

Attention:
Please order batteries separately.