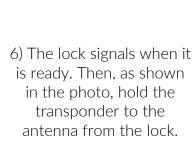

#### **ADD TRANSPONDERS**

1. Tap the lock. The lock 2. Tap the NFC Tags menu opens.

card icon.

3) Tap that in the lower right corner to open the tag Add.

4) Select Bluetooth and tap Next.

5) Give the transponder a name. Tap Next, the lock starts the learning process.

7) Your transponder is now stored and unlocks the lock