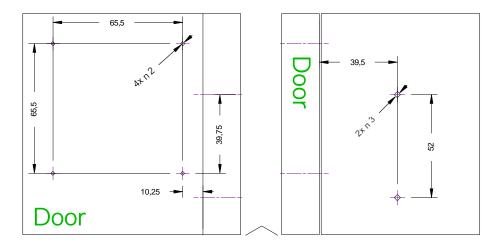

7) Your transponder is now stored and unlocks the lock



#### **UNLOCK** and **LOCK**





Hold a programmed transponder against the lock's antenna. The reading distance depends on the installation and the medium. The lock unlocks and the drawer can be opened. After 5 seconds, the lock locks automatically. The locking time can be adjusted in the app in the lock settings:

5-900 seconds



#### **XLOCK220 MOUNTING OPTIONS**

#### LOCK on the door



#### Attention:

In the case of corpus mounting, the RFID antenna signal is on the side of the corpus.

In the case of corpus mounting, cabling is easier to implement.



## LOCK on the corpus



## DOORS MOUNTING LEFT





The RFID reader direction is at the door.





## **DOORS MOUNTING RIGHT**

The RFID reader direction is at the door.





The RFID reader direction is at the door.







#### **CORPUS MOUNTING LEFT**



The RFID reader direction is on the side of the corpus.







#### **CORPUS MOUNTING RIGHT**



The RFID reader direction is on the side of the corpus.



The RFID reader direction is on the side of the corpus.







#### **XLOCK GATEWAYS**

## Optional! Please order separately.



XLOCK Gateway G2-WIFI incl. USB C charging cable. 2.4 GHz WIFI compatible USB power supply required







XLOCK Gateway G3-Ethernet incl. USB C charging cable. USB power supply required







XLOCK Gateway G3 POE-Ethernet incl. USB C charging cable.
POE does not require a separate power supply





#### **BLUETOOTH ACCESSORIES**

# Optional! Please order separately.



With the Wireless Key and the Wireless Keypad, the lock c