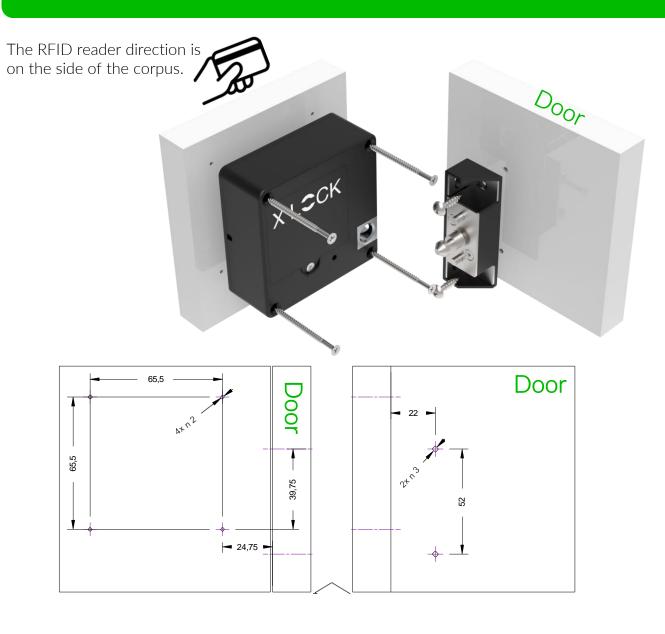

## DOORS MOUNTING LEFT

The RFID reader direction is at the door.

## **DOORS MOUNTING RIGHT**

The RFID reader direction is at the door.

The RFID reader direction is at the door.