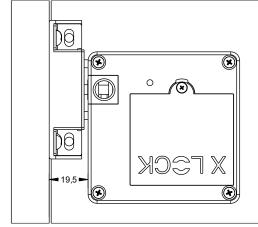

the transponder a name. Tap Next, the lock starts the learning process.





7) Your transponder is now stored and unlocks the lock



#### **UNLOCK** and **LOCK**





Hold a programmed transponder against the lock's antenna. The reading distance depends on the installation and the medium. The lock unlocks and the drawer can be opened. After 5 seconds, the lock locks automatically. The locking time can be adjusted in the app in the lock settings:

5-900 seconds



#### **XLOCK220 MOUNTING OPTIONS**

#### LOCK on the door



#### Attention:

In the case of corpus mounting, the RFID antenna signal is on the side of the corpus.

In the case of corpus mounting, cabling is easier to implement.



## LOCK on the corpus



## DOORS MOUNTING LEFT





The RFID reader direction is at the door.





## **DOORS MOUNTING RIGHT**

The RFID reader direction is at the door.





The RFID reader direction is at the door.







#### **CORPUS MOUNTING LEFT**



The RFID reader direction is on the side of the corpus.







#### **CORPUS MOUNTING RIGHT**



The RFID reader direction is on the side of the corpus.



The RFID reader direction is on the side of the corpus.







#### **XLOCK GATEWAYS**

## Optional! Please order separately.



XLOCK Gateway G2-WIFI incl. USB C charging cable. 2.4 GHz WIFI compatible USB power supply required







XLOCK Gateway G3-Ethernet incl. USB C charging cable. USB power supply required







XLOCK Gateway G3 POE-Ethernet incl. USB C charging cable.
POE does not require a separate power supply





#### **BLUETOOTH ACCESSORIES**

# Optional! Please or