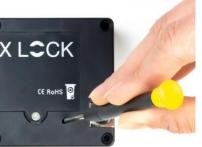

#### ADD NEW LOCK IN YOUR ACCOUNT

1. Tap the button at the bottom right corner.

2. Tap New Lock.

ready? Press and hold screwdriver.

3. Have XLOCK lock the reset button with a

4. The lock is displayed with its ID number. Tap