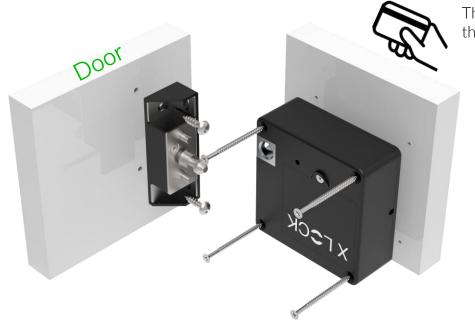

on the installation and the medium. The lock unlocks and the drawer can be opened. After 5 seconds, the lock locks automatically. The locking time can be adjusted in the app in the lock settings:

5-900 seconds



#### **XLOCK220 MOUNTING OPTIONS**

#### LOCK on the door



#### Attention:

In the case of corpus mounting, the RFID antenna signal is on the side of the corpus.

In the case of corpus mounting, cabling is easier to implement.



## LOCK on the corpus



## DOORS MOUNTING LEFT





The RFID reader direction is at the door.





## **DOORS MOUNTING RIGHT**

The RFID reader direction is at the door.





The RFID reader direction is at the door.







#### **CORPUS MOUNTING LEFT**



The RFID reader direction is on the side of the corpus.







#### **CORPUS MOUNTING RIGHT**



The RFID reader direction is on the side of the corpus.



The RFID reader direction is on the side of the corpus.







#### **XLOCK GATEWAYS**

## Optional! Please order separately.



XLOCK Gateway G2-WIFI incl. USB C charging cable. 2.4 GHz WIFI compatible USB power supply required







XLOCK Gateway G3-Ethernet incl. USB C charging cable. USB power supply required







XLOCK Gateway G3 POE-Ethernet incl. USB C charging cable.
POE does not require a separate power supply





#### **BLUETOOTH ACCESSORIES**

# Optional! Please order separately.



With the Wireless Key and the Wireless Keypad, the lock can be unlocked over a distance of up to 20 meters - cable-free.



XLOCK BLE Wireless key





The wireless keypad can be used to program all XLOCK pin code functions such as fixe