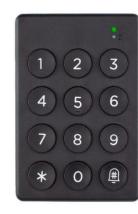

# Optional! Please order separately.

With the Wireless Key and the Wireless Keypad, the lock can be unlocked over a distance of up to 20 meters - cable-free.

XLOCK BLE Wireless key

The wireless keypad can be used to program all XLOCK pin code functions such as fixed, time and one-time code.

XLOCK BLE Wireless keyboard