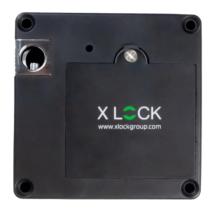

#### **PACKAGING CONTENTS**

Lock XL220

Closing part XL220

Sticker

4 x screws for lock countersunk head 3.0 x 45 mm.

2 x screws for closing part Lens head 4.0 x 12 mm. Always use lithium batteries!

4 x AAA Lithium batteries

## **DIMENSIONS**

Lock XL220

Closing part XL220

#### PREPARATION FROM THE LOCK

4 pieces AAA lithium batteries.
For error-free operation, please always use lithium batteries!

Open the battery compartment cover and insert the batteries with the correct polarity (+/-).

Close the battery compartment cover and fix it with the screw.

Your lock is now ready for use.