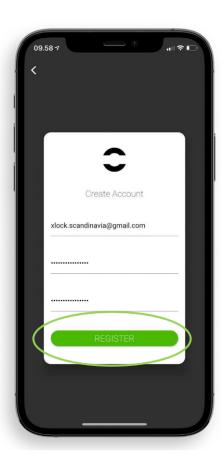

#### **CREATE ACCOUNT**

1. Tap the button above.

2. Enter your email address and choose a password. To confirm, password again type. Tap Register.

3. Verify your account by clicking on the confirmation link in the XLOCK e-mail in your e-mail inbox