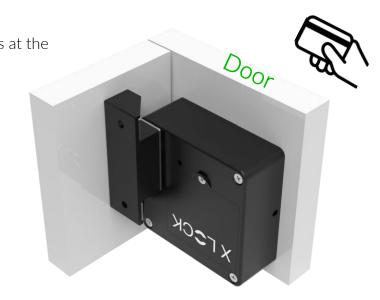

4) Select Bluetooth and tap Next.



5) Give the transponder a name. Tap Next, the lock starts the learning process.





7) Your transponder is now stored and unlocks the lock



#### **UNLOCK** and **LOCK**





Hold a programmed transponder against the lock's antenna. The reading distance depends on the installation and the medium. The lock unlocks and the drawer can be opened. After 5 seconds, the lock locks automatically. The locking time can be adjusted in the app in the lock settings:

5-900 seconds



#### **XLOCK220 MOUNTING OPTIONS**

#### LOCK on the door



#### Attention:

In the case of corpus mounting, the RFID antenna signal is on the side of the corpus.

In the case of corpus mounting, cabling is easier to implement.



## LOCK on the corpus



## DOORS MOUNTING LEFT





The RFID reader direction is at the door.





## **DOORS MOUNTING RIGHT**

The RFID reader direction is at the door.





The RFID reader direction is at the door.







#### **CORPUS MOUNTING LEFT**



The RFID reader direction is on the side of the corpus.







#### **CORPUS MOUNTING RIGHT**



The RFID reader direction is on the side of the corpus.



The RFID reader direction is on the side of the corpus.







#### **XLOCK GATEWAYS**

## Optional! Please order separately.



XLOCK Gateway G2-WIFI incl. USB C charging cable. 2.4 GHz WIFI compatible USB power supply required







XLOCK Gateway G3-Ethernet incl. USB C charging cable. USB power supply required







XLOCK Gateway G3 POE-Ethernet incl. USB C charging cable.
POE does not require a separate power supply





#### *