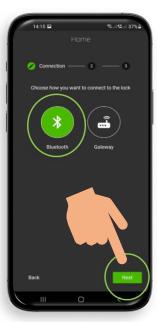

#### **ADD TRANSPONDERS**

1. Tap the lock. The lock 2. Tap the NFC Tags menu opens.

card icon.

3) Tap that in the lower right corner to open the tag Add.

4) Select Bluetooth and tap Next.

5) Give the transponder a name. Tap Next, the lock starts the learning process.