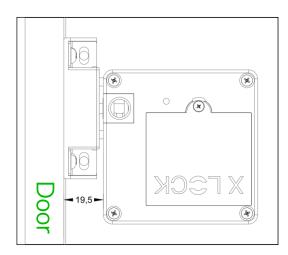

tically. The locking time can be adjusted in the app in the lock settings:

5-900 seconds



#### **XLOCK220 MOUNTING OPTIONS**

#### LOCK on the door



#### Attention:

In the case of corpus mounting, the RFID antenna signal is on the side of the corpus.

In the case of corpus mounting, cabling is easier to implement.



## LOCK on the corpus



## DOORS MOUNTING LEFT





The RFID reader direction is at the door.





## **DOORS MOUNTING RIGHT**

The RFID reader direction is at the door.





The RFID reader direction is at the door.







#### **CORPUS MOUNTING LEFT**



The RFID reader direction is on the side of the corpus.







#### **CORPUS MOUNTING RIGHT**



The RFID reader direction is on the side of the corpus.



The RFID reader direction is on the side of the corpus.







#### **XLOCK GATEWAYS**

## Optional! Please order separately.



XLOCK Gateway G2-WIFI incl. USB C charging cable. 2.4 GHz WIFI compatible USB power supply required







XLOCK Gateway G3-Ethernet incl. USB C charging cable. USB power supply required







XLOCK Gateway G3 POE-Ethernet incl. USB C charging cable.
POE does not require a separate power supply





#### **BLUETOOTH ACCESSORIES**

# Optional! Please order separately.



With the Wireless Key and the Wireless Keypad, the lock can be unlocked over a distance of up to 20 meters - cable-free.



XLOCK BLE Wireless key





The wireless keypad can be used to program all XLOCK pin code functions such as fixed, time and one-time code.



XLOCK BLE Wireless keyboard



# XLCK

More information and support at www.xlockgroup.com

X