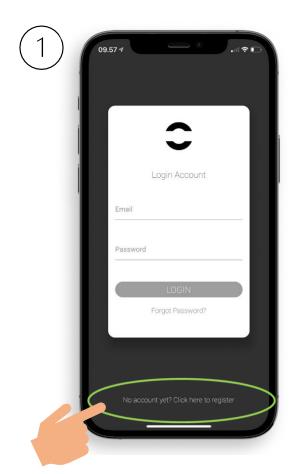

#### **CREATE ACCOUNT**

1. Tap the button above.

2. Enter your email address and choose a password. To confirm, password again type. Tap Register.

3. Verify your account by clicking on the confirmation link in the XLOCK e-mail in your e-mail inbox