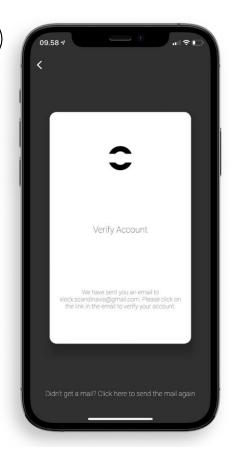

#### **CREATE ACCOUNT**

1. Tap the button above.

2. Enter your email address and choose a password. To confirm, password again type. Tap Register.

3. Verify your account by clicking on the confirmation link in the XLOCK e-mail in your e-mail inbox

button. It may be that the confirmation email has landed in your spam folder.

4. Congratulate! You have successfully installed the XL LOCK Manager app.