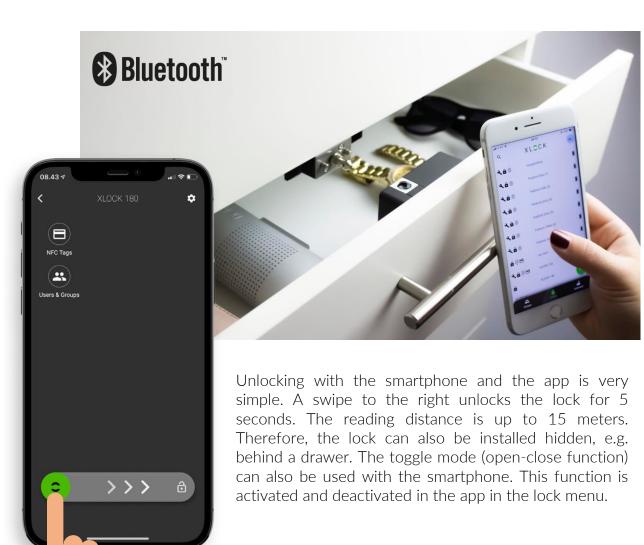

#### INSTALL THE APP AND CREATE AN ACCOUNT

XL Lock Manager App and on the Install smartphone (IOS + Android).

Simply scan the QR code with your camera:

After installation, create your XLOCK account and confirm in the e-mail - > done.

#### **UNLOCK** and **LOCK**

Hold a programmed transponder against the lock's antenna. The reading distance depends on the installation and the medium. The lock unlocks and the drawer can be opened. After 5 seconds, the lock locks automatically. The locking time can be adjusted in the app in the lock settings: