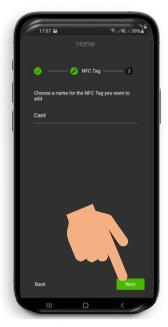

#### **ADD TRANSPONDERS**

1. Tap the lock. The lock 2. Tap the NFC Tags menu opens.

card icon.

3) Tap that in the lower right corner to open the tag Add.

4) Select Bluetooth and tap Next.

5) Give the transponder a name. Tap Next, the lock starts the learning process.