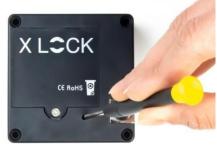

#### PREPARATION FROM THE LOCK

4 pieces AAA lithium batteries.
For error-free operation, please always use lithium batteries!

Open the battery compartment cover and insert the batteries with the correct polarity (+/-).

Close the battery compartment cover and fix it with the screw.

Your lock is now ready for use.