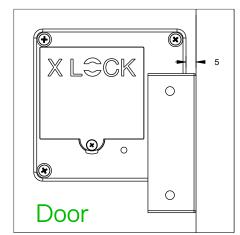

the lock



#### **UNLOCK** and **LOCK**





Hold a programmed transponder against the lock's antenna. The reading distance depends on the installation and the medium. The lock unlocks and the drawer can be opened. After 5 seconds, the lock locks automatically. The locking time can be adjusted in the app in the lock settings:

5-900 seconds



#### **XLOCK220 MOUNTING OPTIONS**

#### LOCK on the door



#### Attention:

In the case of corpus mounting, the RFID antenna signal is on the side of the corpus.

In the case of corpus mounting, cabling is easier to implement.



## LOCK on the corpus



## DOORS MOUNTING LEFT





The RFID reader direction is at the door.





## **DOORS MOUNTING RIGHT**

The RFID reader direction is at the door.





The RFID reader direction is at the door.







#### **CORPUS MOUNTING LEFT**



The RFID reader direction is on the side of the corpus.







#### **CORPUS MOUNTING RIGHT**



The RFID reader direction is on the side of the corpus.



The RFID reader direction is on the side of the corpus.







#### **XLOCK GATEWAYS**

## Optional! Please order separately.



XLOCK Gateway G2-WIFI incl. USB C charging cable. 2.4 GHz WIFI compatible USB power supply required







XLOCK Gateway G3-Ethernet incl. USB C charging cable. USB power supply required







XLOCK Gateway G3 POE-Ethernet incl. USB C charging cable.
POE does not require a separate power supply





#### **BLUETOOTH ACCESSORIES**

# Optional! Please order separately.



With the Wireless Key and the Wireless Keypad, the lock can be unlocked over a distance of up to 20 mete