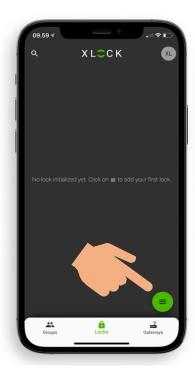

#### ADD NEW LOCK IN YOUR ACCOUNT

1. Tap the button at the bottom right corner.

2. Tap New Lock.

ready? Press and hold screwdriver.

3. Have XLOCK lock the reset button with a

4. The lock is displayed with its ID number. Tap

X L C K

Searching locks...

on the green 😛 one to add your XLOCK.

5. Give the lock a name and tap ADD.

6. The XLOCK lock has now been successfully linked to the XLOCK APP and is visible on the start screen.