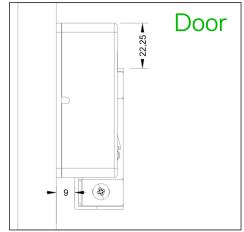

enna. The reading distance depends on the installation and the medium. The lock unlocks and the drawer can be opened. After 5 seconds, the lock locks automatically. The locking time can be adjusted in the app in the lock settings:

5-900 seconds



#### **XLOCK220 MOUNTING OPTIONS**

#### LOCK on the door



#### Attention:

In the case of corpus mounting, the RFID antenna signal is on the side of the corpus.

In the case of corpus mounting, cabling is easier to implement.



## LOCK on the corpus



## DOORS MOUNTING LEFT





The RFID reader direction is at the door.





## **DOORS MOUNTING RIGHT**

The RFID reader direction is at the door.





The RFID reader direction is at the door.







#### **CORPUS MOUNTING LEFT**



The RFID reader direction is on the side of the corpus.







#### **CORPUS MOUNTING RIGHT**



The RFID reader direction is on the side of the corpus.



The RFID reader direction is on the side of the corpus.







#### **XLOCK GATEWAYS**

## Optional! Please order separately.



XLOCK Gateway G2-WIFI incl. USB C charging cable. 2.4 GHz WIFI compatible USB power supply required







XLOCK Gateway G3-Ethernet incl. USB C charging cable. USB power supply required







XLOCK Gateway G3 POE-Ethernet incl. USB C charging cable.
POE does not require a separate power supply





#### **BLUETOOTH ACCESSORIES**

# Optional! Please order separately.



With the Wireless Key and the Wireless Keypad, the lock can be unlocked over a distance of up to 20 meters - cable-free.



XLOCK BLE Wireless key





The wireless keypad can be used to program all XLO