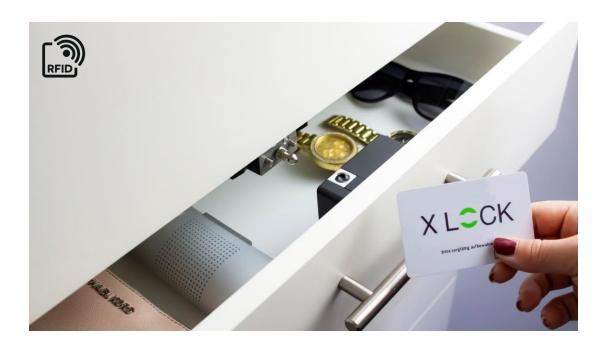

#### **UNLOCK** and **LOCK**

Hold a programmed transponder against the lock's antenna. The reading distance depends on the installation and the medium. The lock unlocks and the drawer can be opened. After 5 seconds, the lock locks automatically. The locking time can be adjusted in the app in the lock settings: