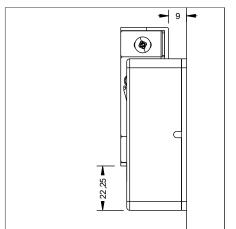

e the transponder a name. Tap Next, the lock starts the learning process.





7) Your transponder is now stored and unlocks the lock



#### **UNLOCK** and **LOCK**





Hold a programmed transponder against the lock's antenna. The reading distance depends on the installation and the medium. The lock unlocks and the drawer can be opened. After 5 seconds, the lock locks automatically. The locking time can be adjusted in the app in the lock settings:

5-900 seconds



#### **XLOCK220 MOUNTING OPTIONS**

#### LOCK on the door



#### Attention:

In the case of corpus mounting, the RFID antenna signal is on the side of the corpus.

In the case of corpus mounting, cabling is easier to implement.



## LOCK on the corpus



## DOORS MOUNTING LEFT





The RFID reader direction is at the door.





## **DOORS MOUNTING RIGHT**

The RFID reader direction is at the door.





The RFID reader direction is at the door.







#### **CORPUS MOUNTING LEFT**



The RFID reader direction is on the side of the corpus.







#### **CORPUS MOUNTING RIGHT**



The RFID reader direction is on the side of the corpus.



The RFID reader direction is on the side of the corpus.







#### **XLOCK GATEWAYS**

## Optional! Please order separately.



XLOCK Gateway G2-WIFI incl. USB C charging cable. 2.4 GHz WIFI compatible USB power supply required







XLOCK Gateway G3-Ethernet incl. USB C charging cable. USB power supply required







XLOCK Gateway G3 POE-Ethernet incl. USB C charging cable.
POE does not require a separate power supply





#### **BLUETOOTH ACCESSORIES**

# Optional! Please