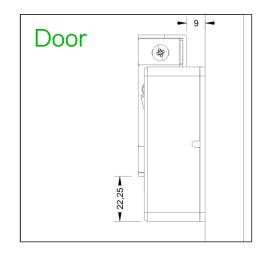

matically. The locking time can be adjusted in the app in the lock settings:

5-900 seconds



#### **XLOCK220 MOUNTING OPTIONS**

#### LOCK on the door



#### Attention:

In the case of corpus mounting, the RFID antenna signal is on the side of the corpus.

In the case of corpus mounting, cabling is easier to implement.



## LOCK on the corpus



## DOORS MOUNTING LEFT





The RFID reader direction is at the door.





## **DOORS MOUNTING RIGHT**

The RFID reader direction is at the door.





The RFID reader direction is at the door.







#### **CORPUS MOUNTING LEFT**



The RFID reader direction is on the side of the corpus.







#### **CORPUS MOUNTING RIGHT**



The RFID reader direction is on the side of the corpus.



The RFID reader direction is on the side of the corpus.







#### **XLOCK GATEWAYS**

## Optional! Please order separately.



XLOCK Gateway G2-WIFI incl. USB C charging cable. 2.4 GHz WIFI compatible USB power supply required







XLOCK Gateway G3-Ethernet incl. USB C charging cable. USB power supply required







XLOCK Gateway G3 POE-Ethernet incl. USB C charging cable.
POE does not require a separate power supply





#### **BLUETOOTH ACCESSORIES**

# Optional! Please order separately.



With the Wireless Key and the Wireless Keypad, the lock can be unlocked over a distance of up to 20 meters - cable-free.



XLOCK BLE Wireless key





The wireless keypad can be used to program all XLOCK pin code functions such as fixed, time and one-time code.



XLOCK BLE Wireless keyboard



# XLCK

More information and support at www.xlockgroup.com