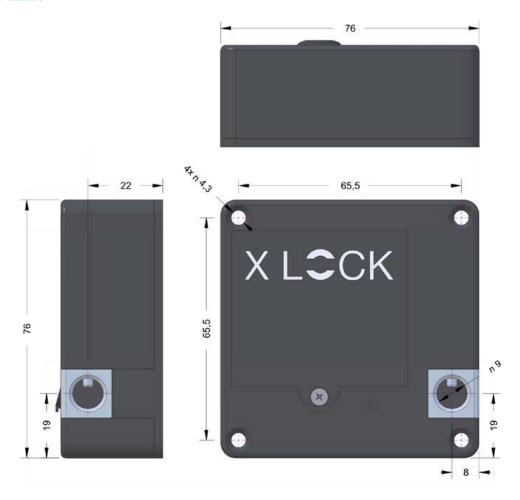

# **XLOCK 220**







Installation Guide

#### **PACKAGING CONTENTS**

Lock XL220



Closing part XL220



Sticker



4 x screws for lock countersunk head 3.0 x 45 mm.



2 x screws for closing part Lens head 4.0 x 12 mm. Always use lithium batteries!

4 x AAA Lithium batteries



Attention:
Please order batteries separately.

## **DIMENSIONS**

Lock XL220



Closing part XL220





## Optional! Please order separately.



#### KEY FOB XL-AUMIFCL-2

Encapsulated housing with stainless steel ring RFID transponder ISO14443a type Mifare Classic reading range up to 3cm



ISO ID-Card
XL-AUMIFCL
RFID card transponder ISO14443a
type Mifare Classic reading range
up to 2,5cm



KEY FOB XL-SAMIFCL Ultraviolet welded case with stainless steel ring RFID transponder ISO14443a type Mifare Classic reading range up to 2,5cm

#### PREPARATION FROM THE LOCK











4 pieces AAA lithium batteries.
For error-free operation, please always use lithium batteries!

Open the battery compartment cover and insert the batteries with the correct polarity (+/-).

Close the battery compartment cover and fix it with the screw.

Your lock is now ready for use.

#### INST