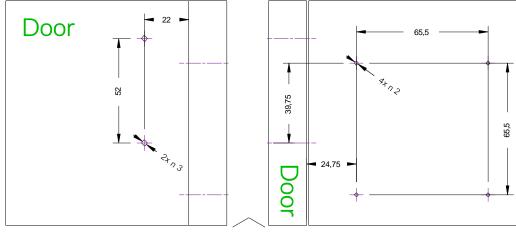

tomatically. The locking time can be adjusted in the app in the lock settings:

5-900 seconds



#### **XLOCK220 MOUNTING OPTIONS**

#### LOCK on the door



#### Attention:

In the case of corpus mounting, the RFID antenna signal is on the side of the corpus.

In the case of corpus mounting, cabling is easier to implement.



## LOCK on the corpus



## DOORS MOUNTING LEFT





The RFID reader direction is at the door.





## **DOORS MOUNTING RIGHT**

The RFID reader direction is at the door.





The RFID reader direction is at the door.







#### **CORPUS MOUNTING LEFT**



The RFID reader direction is on the side of the corpus.







#### **CORPUS MOUNTING RIGHT**



The RFID reader direction is on the side of the corpus.



The RFID reader direction is on the side of the corpus.







#### **XLOCK GATEWAYS**

## Optional! Please order separately.



XLOCK Gateway G2-WIFI incl. USB C charging cable. 2.4 GHz WIFI compatible USB power supply required







XLOCK Gateway G3-Ethernet incl. USB C charging cable. USB power supply required







XLOCK Gateway G3 POE-Ethernet incl. USB C charging cable.
POE does not require a separate power supply





#### **BLUETOOTH ACCESSORIES**

# Optional! Please order separately.



With the Wireless Key and the Wireless Keypad, the lock can be unlocked over a distance of up to 20 meters - cable-free.



XLOCK BLE Wireless key





The wireless keypad can be used to program all XLOCK pin code functions such as fixed, time and one-time code.



XLOCK BLE Wireless keyboard



# XLCK

More information and support at www.xlockgroup.co